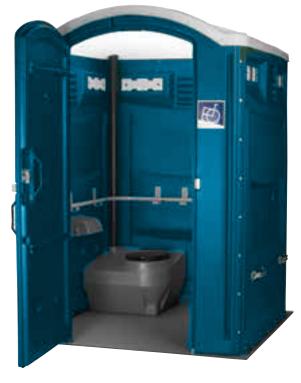

## CHEMICAL TOILET BOX - DISABLED

Material: Pressed plastic with UV filter. 100% Recyclable..

**How dows it work** The first one to be filled with clean water. The second one is for waste water. In this tank you should add a chemical fluid decomposer for effluents (to be purchased separately)

Standard: UNI EN 16194

Standard accessories Toilet roll holder, handle

Optional: Lifting hook, dispenser gel soap, sink, mirror.

| Height | Width  | Depth  | Weight |
|--------|--------|--------|--------|
| 2,31 m | 1,58 m | 1,58 m | 112 kg |

| Tank capacity  | 132,5   |
|----------------|---------|
| Tank dimension | 49,5 cm |
| Material       | HDPE    |
|                |         |
| Capacity       | 132,5   |
| Seat Height    | 49.5 cm |
| Material       | HDPE    |