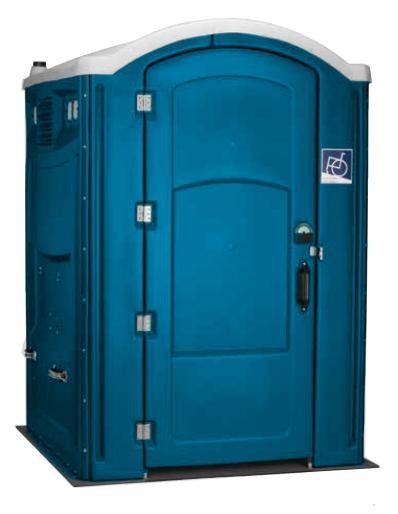

## CHEMICAL TOILET BOX - DISABLED

Material: Pressed plastic with UV filter. 100% Recyclable..

**How dows it work** The first one to be filled with clean water. The second one is for waste water. In this tank you should add a chemical fluid decomposer for effluents (to be purchased separately)

Standard: UNI EN 16194

Standard accessories Toilet roll holder, handle

Optional: Lifting hook, dispenser gel soap, sink, mirror.

| Height | Width  | Depth  | Weight |
|--------|--------|--------|--------|
| 2,31 m | 1,58 m | 1,58 m | 112 kg |